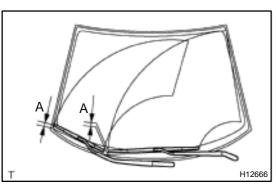

### **INSTALL WIPER ARMS**

- Operate the wipers once and turn the wiper switch OFF. (a)
- Install the wiper arms and tighten the nuts by hand. (b)

A: 25 – 40 mm (0.98 – 1.57 in.)

Torque the nuts. (d)

Torque: 20 N-m (200 kgf-cm, 15 ft-lbf)