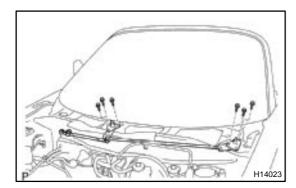

#### **INSTALL WIPER LINK ASSEMBLY**

Install the wiper link with the 6 bolts.

Torque: 5.4 N·m (55 kgf·cm, 48 in.-lbf)

- **INSTALL WIPER MOTOR** 3.
- Install the wiper motor with the 4 bolts. (a)

Torque: 5.4 N·m (55 kgf·cm, 48 in.-lbf)

- Connect the wiper link to the wiper motor. (b)
- Connect the connector. (c)
- INSTALL LUGGAGE COMPARTMENT TRIM BOX COVER
- **INSTALL TOOL BOX** 5.