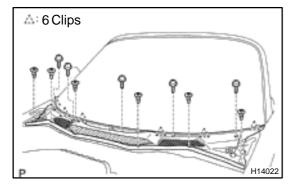

## **INSTALL COWL TOP VENTILATOR LOUVER**

Install the cowl top ventilator louver with the 5 screws and 6 clips.

HINT:

Check that the 6 clips on the back side of the cowl top ventilator louver are surely fixed to the body.